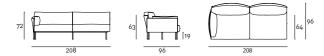

Technical Drawings
Terminal Element with left/right armrest

Floor support secured by adjustable black PVC feet.
Frame upholstery in Cuoietto, leather or fabric always non-removable; cushion upholstery in fabric or leather fully removable by zippers and Velcro fastenings.
Seat depth 64 cm.