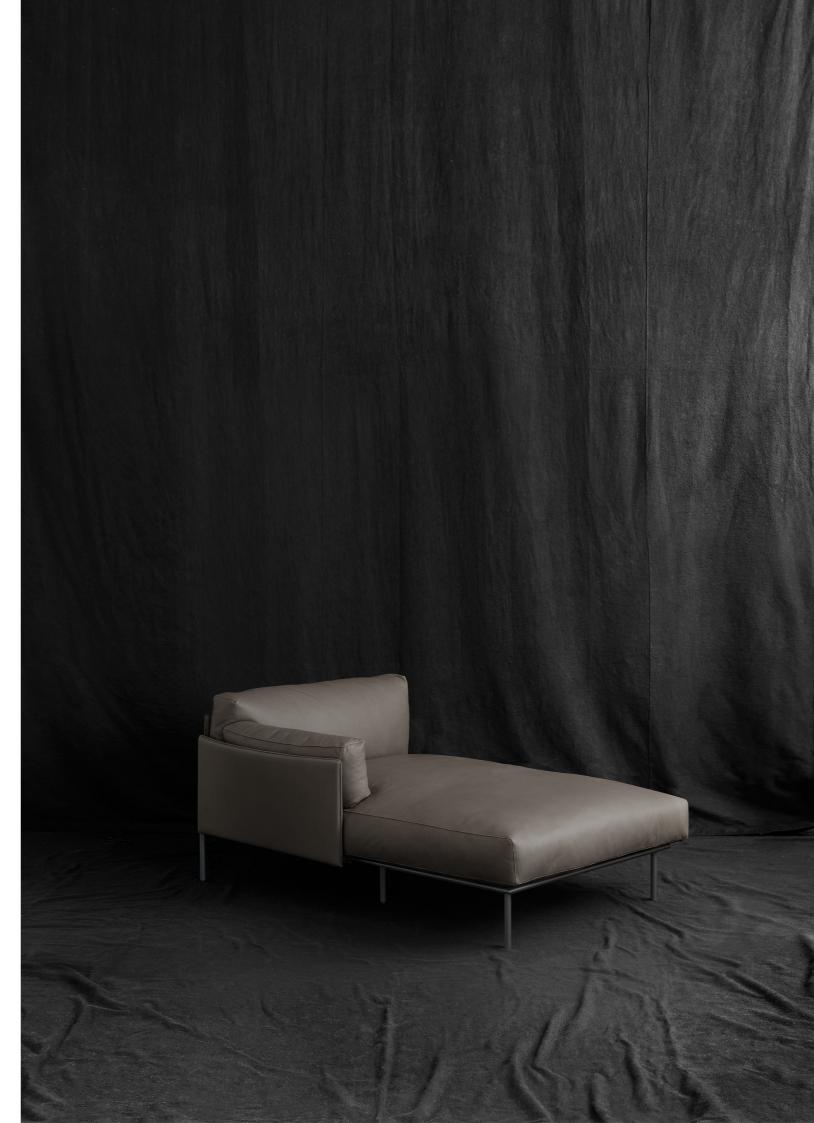

# **GREENE SYSTEM**

\_

#### design David Lopez Quincoces

Modular sofa with supporting structure in lacquered tubular steel, 60x30mm section, seat sprung with coated rubber elastic straps and padding in polyurethane foam.

Backrest and armrest structure in tubular steel embedded in cold-expanded polyurethane foam with covering in 100% polyether, thermally bonded onto a polyamide velveteen backing, screwed to the supporting structure.

Seat, armrests, and backrests cushions in prewashed and sterilized goose down, stitched into separate compartments, with performed polyurethane foam insert. Armrest cushions are joined to the seat cushions by a zip.

Floor support secured by adjustable black PVC feet.
Frame upholstery in Cuoietto, leather or fabric always non-removable; cushion upholstery in fabric or leather fully removable by zippers and Velcro fastenings.
Seat depth 64 cm.