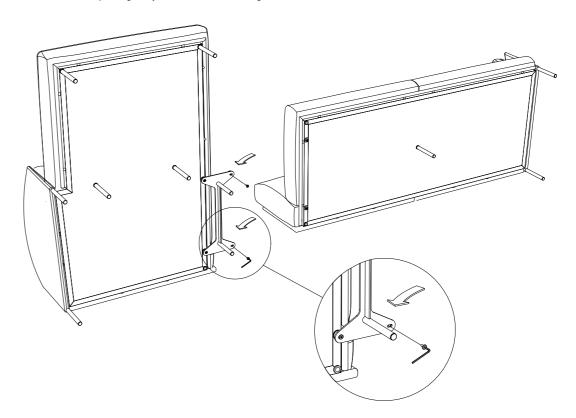

#### Notes

The various elements are joined together by brackets, as shown in the drawing below.

Greene System comes standard with joint bracket; in case of freestanding use of the various elements, specify at the order, to provide individual feet. For composition with different elements, please attach a general sketch to the order.