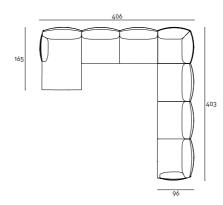

#### Corner Element

# Central Element

# Composition 06

GRNT208 sx GRNE100 GRNA096 GRNT208 dx