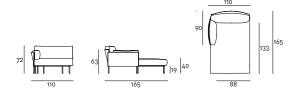

Technical Drawings
Terminal Element with left/right armrest

Floor support secured by adjustable black PVC feet.
Frame upholstery in Cuoietto, leather or fabric always non-removable; cushion upholstery in fabric or leather fully removable by zippers and Velcro fastenings.
Seat depth 64 cm.