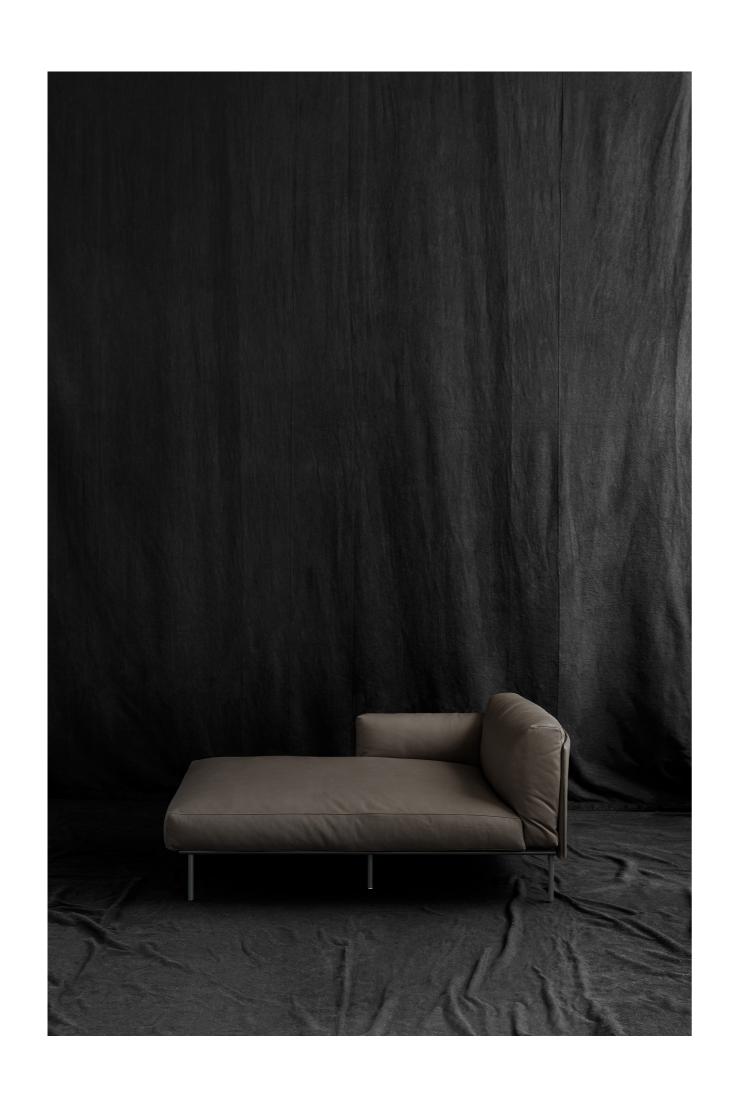

the drawing below.



Greene System comes standard with joint bracket; in case of freestanding use of the various elements, specify at the order, to provide individual feet. For composition with different elements, please attach a general sketch to the order.

Technical Drawings
Terminal Element with left/right armrest





#### Corner Element



# Central Element





# Long Seat



# Loose Cushion

# Examples of Composition

Composition 01





Composition 02

GRNS165 sx GRNT208 dx

GRNS165 sx GRNE100 GRNT208

#### Composition 03





GRNT208 sx GRNE200

# Composition 04



GRNT208 sx GRNE100 GRNT208 dx

# Composition 05



GRNT208 sx GRNE100 GRNA135 GRNE100

# Composition 06



GRNT208 sx GRNE100 GRNA096 GRNT208 dx

# Composition 07



GRNS165 sx GRNE200 GRNA096 GRNE100 GRNT208 dx