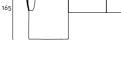

ble black PVC feet.
Frame upholstery in Cuoietto, leather or fabric always non-removable; cushion upholstery in fabric or leather fully removable by zippers and Velcro fastenings.
Seat depth 64 cm.

#### Feet



Steel with Gunmetal Grey Coating



Burnished Painted Steel

#### Notes

The various elements are joined together by brackets, as shown in the drawing below.



Greene System comes standard with joint bracket; in case of freestanding use of the various elements, specify at the order, to provide individual feet. For composition with different elements, please attach a general sketch to the order.

Technical Drawings
Terminal Element with left/right armrest





#### Corner Element



# Central Element





# Long Seat



# Loose Cushion

# Examples of Composition

Composition 01





Composition 02

GRNS165 sx GRNT208 dx

GRNS165 sx GRNE100 GRNT208

#### Composition 03





GRNT208 sx GRNE200

# Composition 04



GRNT208 sx GRNE100 GRNT208 dx

# Composition 05



GRNT208 sx GRNE100 GRNA135 GRNE100

# Composition 06



GRNT208 sx GRNE100 GRNA096 GRNT208 dx

# Composition 07



GRNS165 sx GRNE200 GRNA096 GRNE100 GRNT208 dx