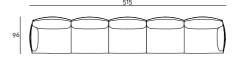

lly removable by zippers and Velcro fastenings.
Seat depth 64 cm.

#### Feet



Steel with Gunmetal Grey Coating



Burnished Painted Steel

#### Notes

The various elements are joined together by brackets, as shown in the drawing below.



Greene System comes standard with joint bracket; in case of freestanding use of the various elements, specify at the order, to provide individual feet. For composition with different elements, please attach a general sketch to the order.

Technical Drawings
Terminal Element with left/right armrest





#### Corner Element



# Central Element





# Long Seat



# Loose Cushion

# Examples of Composition

Composition 01





Composition 02

GRNS165 sx GRNT208 dx

GRNS165 sx GRNE100 GRNT208

#### Composition 03





GRNT208 sx GRNE200

# Composition 04



GRNT208 sx GRNE100 GRNT208 dx

# Composition 05



GRNT208 sx GRNE100 GRNA135 GRNE100

# Composition 06



GRNT208 sx GRNE100 GRNA096 GRNT208 dx

# Composition 07



GRNS165 sx GRNE200 GRNA096 GRNE100 GRNT208 dx