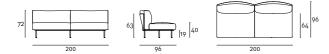

# Long Seat

Floor support secured by adjustable black PVC feet.
Frame upholstery in Cuoietto, leather or fabric always non-removable; cushion upholstery in fabric or leather fully removable by zippers and Velcro fastenings.
Seat depth 64 cm.