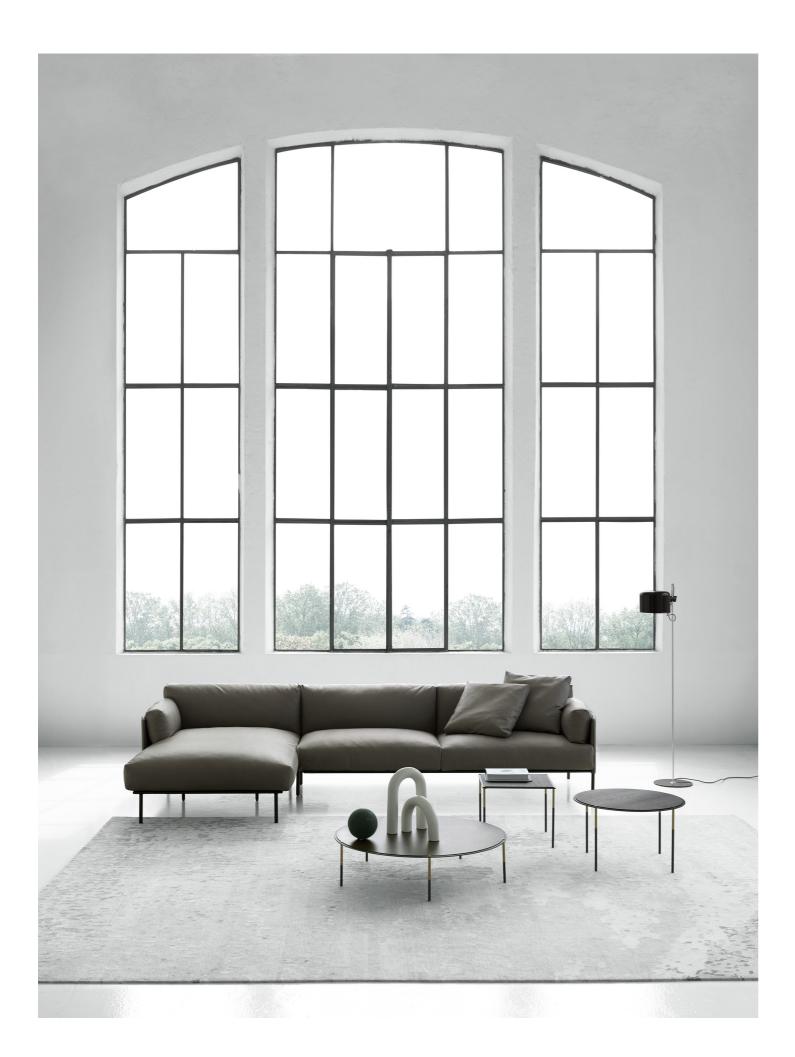

# **GREENE SYSTEM**

\_

#### design David Lopez Quincoces

Modular sofa with supporting structure in lacquered tubular steel, 60x30mm section, seat sprung with coated rubber elastic straps and padding in polyurethane foam.

Backrest and armrest structure in tubular steel embedded in cold-expanded polyurethane foam with covering in 100% polyether, thermally bonded onto a polyamide velveteen backing, screwed to the supporting structure.

Seat, armrests, and backrests cushions in prewashed and sterilized goose down, stitched into separate compartments, with performed polyurethane foam insert. Armrest cushions are joined to the seat cushions by a zip.

Floor support secured by adjustable black PVC feet.
Frame upholstery in Cuoietto, leather or fabric always non-removable; cushion upholstery in fabric or leather fully removable by zippers and Velcro fastenings.
Seat depth 64 cm.