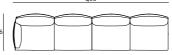

shion upholstery in fabric or leather fully removable by zippers and Velcro fastenings.
Seat depth 64 cm.

#### Feet



Steel with Gunmetal Grey Coating



Burnished Painted Steel

#### Notes

The various elements are joined together by brackets, as shown in the drawing below.



Greene System comes standard with joint bracket; in case of freestanding use of the various elements, specify at the order, to provide individual feet. For composition with different elements, please attach a general sketch to the order.

Technical Drawings
Terminal Element with left/right armrest





#### Corner Element



# Central Element





# Long Seat



# Loose Cushion

# Examples of Composition

Composition 01





Composition 02

GRNS165 sx GRNT208 dx

GRNS165 sx GRNE100 GRNT208

#### Composition 03





GRNT208 sx GRNE200

# Composition 04



GRNT208 sx GRNE100 GRNT208 dx

# Composition 05



GRNT208 sx GRNE100 GRNA135 GRNE100

# Composition 06



GRNT208 sx GRNE100 GRNA096 GRNT208 dx

# Composition 07



GRNS165 sx GRNE200 GRNA096 GRNE100 GRNT208 dx