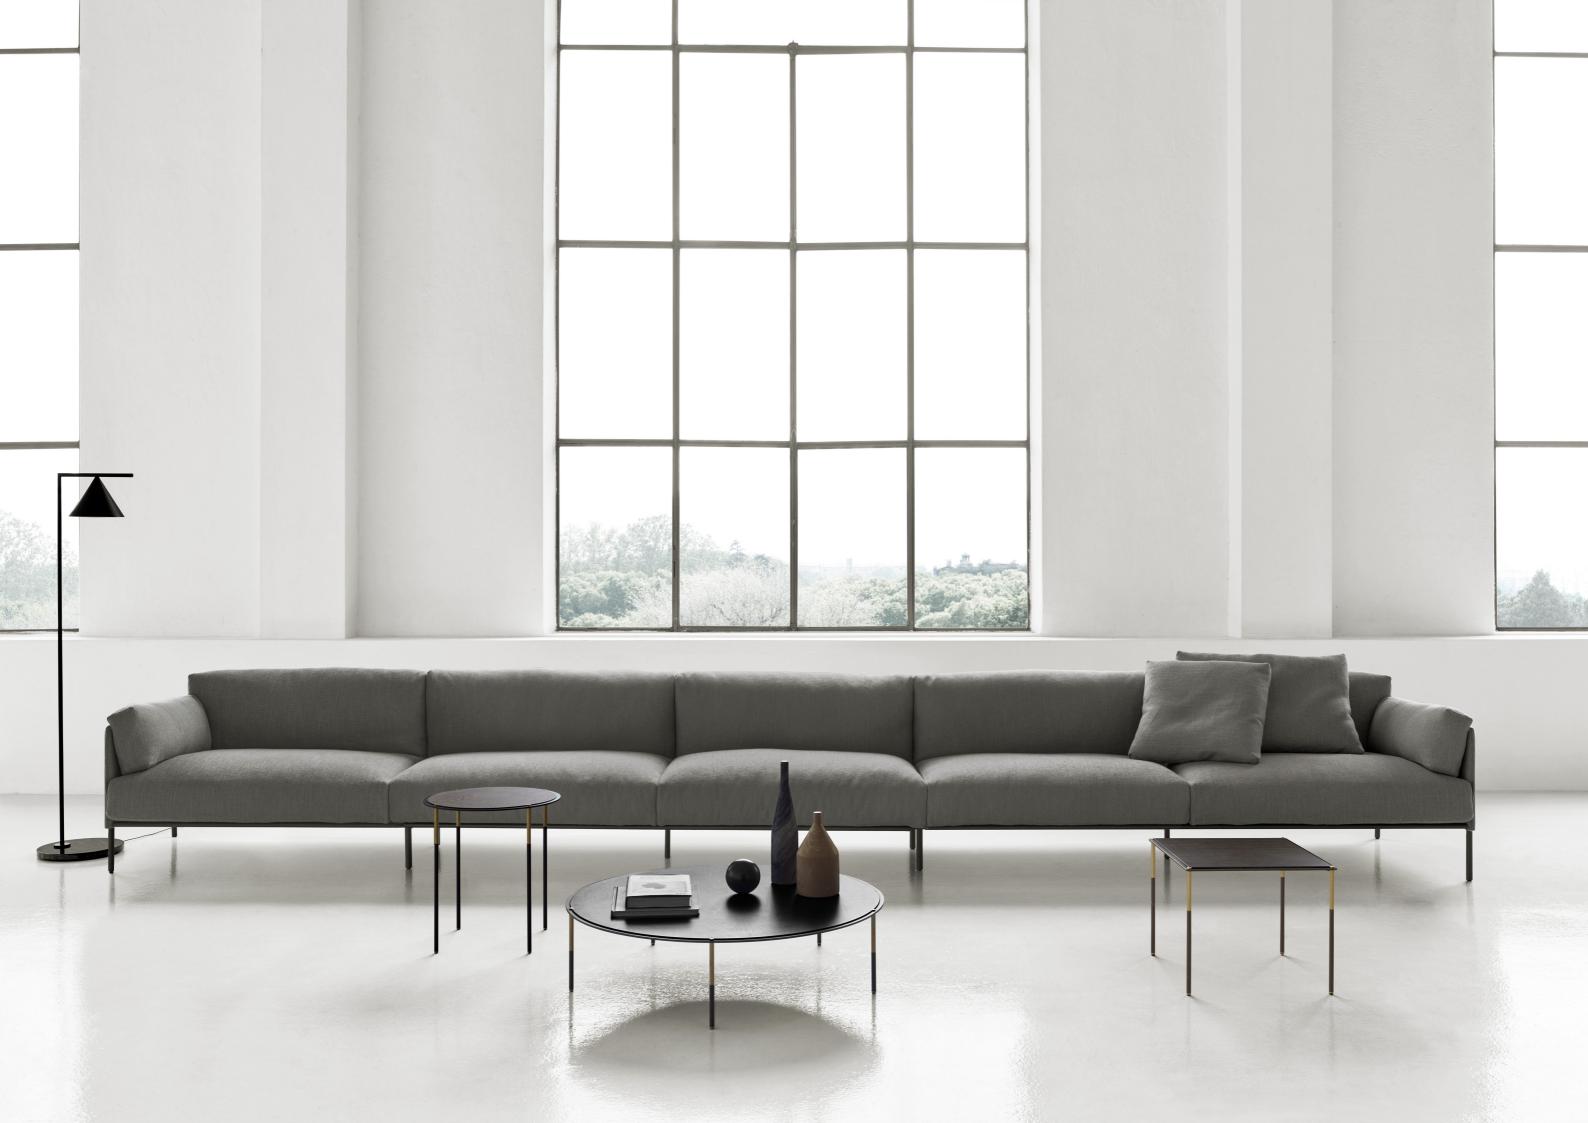

# **GREENE SYSTEM**

\_

#### design David Lopez Quincoces

Modular sofa with supporting structure in lacquered tubular steel, 60x30mm section, seat sprung with coated rubber elastic straps and padding in polyurethane foam.

Backrest and armrest structure in tubular steel embedded in cold-expanded polyurethane foam with covering in 100% polyether, thermally bonded onto a polyamide velveteen backing, screwed to the supporting structure.

# Examples of Composition

Composition 01

Composition 02

GRNS165 sx GRNT208 dx

GRNS165 sx GRNE100 GRNT208