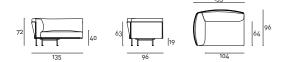

#### Corner Element

Floor support secured by adjustable black PVC feet.
Frame upholstery in Cuoietto, leather or fabric always non-removable; cushion upholstery in fabric or leather fully removable by zippers and Velcro fastenings.
Seat depth 64 cm.