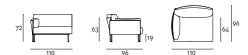

Floor support secured by adjustable black PVC feet.
Frame upholstery in Cuoietto, leather or fabric always non-removable; cushion upholstery in fabric or leather fully removable by zippers and Velcro fastenings.
Seat depth 64 cm.