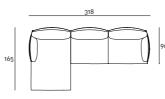

table black PVC feet.
Frame upholstery in Cuoietto, leather or fabric always non-removable; cushion upholstery in fabric or leather fully removable by zippers and Velcro fastenings.
Seat depth 64 cm.

#### Feet



Steel with Gunmetal Grey Coating



Burnished Painted Steel

#### Notes

The various elements are joined together by brackets, as shown in the drawing below.



Greene System comes standard with joint bracket; in case of freestanding use of the various elements, specify at the order, to provide individual feet. For composition with different elements, please attach a general sketch to the order.

Technical Drawings
Terminal Element with left/right armrest





#### Corner Element



# Central Element





# Long Seat



# Loose Cushion

# Examples of Composition

Composition 01





Composition 02

GRNS165 sx GRNT208 dx

GRNS165 sx GRNE100 GRNT208

#### Composition 03





GRNT208 sx GRNE200

# Composition 04



GRNT208 sx GRNE100 GRNT208 dx

# Composition 05



GRNT208 sx GRNE100 GRNA135 GRNE100

# Composition 06



GRNT208 sx GRNE100 GRNA096 GRNT208 dx

# Composition 07



GRNS165 sx GRNE200 GRNA096 GRNE100 GRNT208 dx