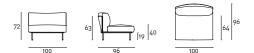

# Loose Cushion

Floor support secured by adjustable black PVC feet.
Frame upholstery in Cuoietto, leather or fabric always non-removable; cushion upholstery in fabric or leather fully removable by zippers and Velcro fastenings.
Seat depth 64 cm.