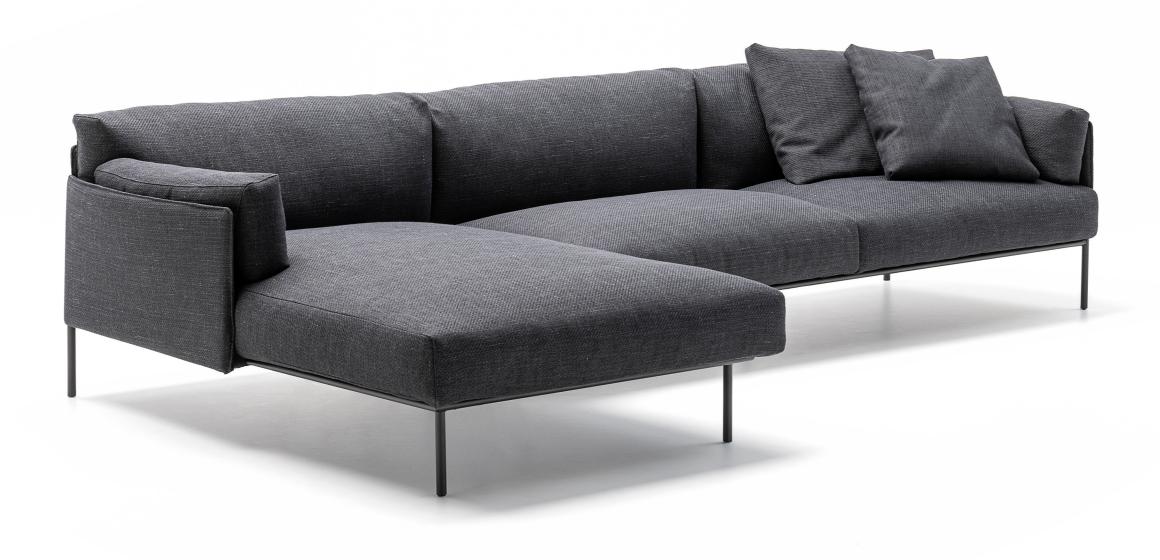

# **GREENE SYSTEM**

\_

#### design David Lopez Quincoces

Modular sofa with supporting structure in lacquered tubular steel, 60x30mm section, seat sprung with coated rubber elastic straps and padding in polyurethane foam.

Backrest and armrest structure in tubular steel embedded in cold-expanded polyurethane foam with covering in 100% polyether, thermally bonded onto a polyamide velveteen backing, screwed to the supporting structure.

Seat, armrests, and backrests cushions in prewashed and sterilized goose down, stitched into separate compartments, with performed polyurethane foam insert. Armrest cushions are joined to the seat cushions by a zip.

Floor support secured by adjustable black PVC feet.
Frame upholstery in Cuoietto, leather or fabric always non-removable; cushion upholstery in fabric or leather fully removable by zippers and Velcro fastenings.
Seat depth 64 cm.

# Examples of Composition

Composition 01

Composition 02

GRNS165 sx GRNT208 dx

GRNS165 sx GRNE100 GRNT208